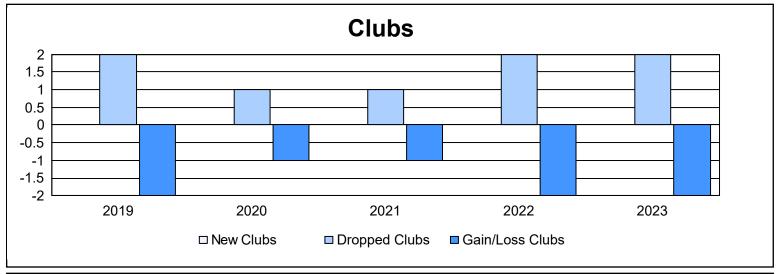

District 14 P

As of June 2023 Cumulative

| Year      | New<br>Clubs | Dropped<br>Clubs | Gain/<br>Loss<br>Clubs | New<br>Members | Charter<br>Members | Reinstate<br>Members | Transfer<br>Members | Total<br>Member<br>Added | Total<br>Members<br>Dropped | Gain/<br>Loss<br>Members |
|-----------|--------------|------------------|------------------------|----------------|--------------------|----------------------|---------------------|--------------------------|-----------------------------|--------------------------|
| 2018-2019 | 0            | 2                | -2                     | 66             | 0                  | 4                    | 15                  | 85                       | 137                         | -52                      |
| 2019-2020 | 0            | 1                | -1                     | 50             | 0                  | 4                    | 6                   | 60                       | 140                         | -80                      |
| 2020-2021 | 0            | 1                | -1                     | 51             | 0                  | 1                    | 2                   | 54                       | 101                         | -47                      |
| 2021-2022 | 0            | 2                | -2                     | 74             | 0                  | 3                    | 1                   | 78                       | 123                         | -45                      |
| 2022-2023 | 0            | 2                | -2                     | 63             | 0                  | 3                    | 6                   | 72                       | 92                          | -20                      |
| Average   | 0            | 2                | -2                     | 61             | 0                  | 3                    | 6                   | 70                       | 119                         | -49                      |